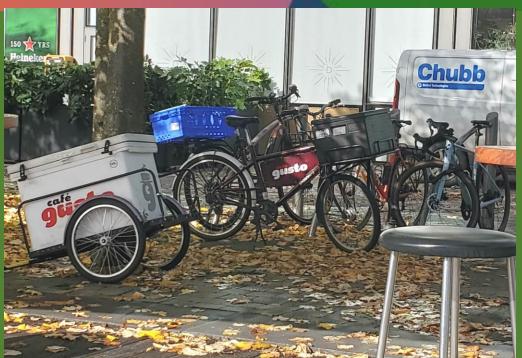

## Existing small scale sustainable logistics exist if,

Compactness & density reduces distances

A critical mass suppliers & customers exist

There are streets not roads

Infrastructure is supportive

## The link between National auto-centric logistics chain & existing local sustainable How do we influence, logistics is key

Quality of provision

Type of Provision

Improve the desirable

Mitigate the undesirable

And provide appropriate infrastructure.

Policy

Dr Darren McAdam-O'Connell Cork TMF Coordinator.

ZCI Zero Carbon Infrastructure

ZCI