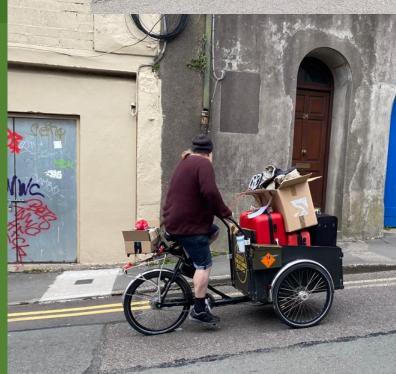

## Existing small scale sustainable logistics exist if,

Compactness & density reduces distances

A critical mass suppliers & customers exist

There are streets not roads

Infrastructure is supportive

## The link between National auto-centric logistics chain & existing local sustainable How do we influence, logistics is key

Quality of provision

Type of Provision

Improve the desirable

Mitigate the undesirable

And provide appropriate infrastructure.

Policy

Dr Darren McAdam-O'Connell Cork TMF Coordinator.

ZCI Zero Carbon Infrastructure

ZCI