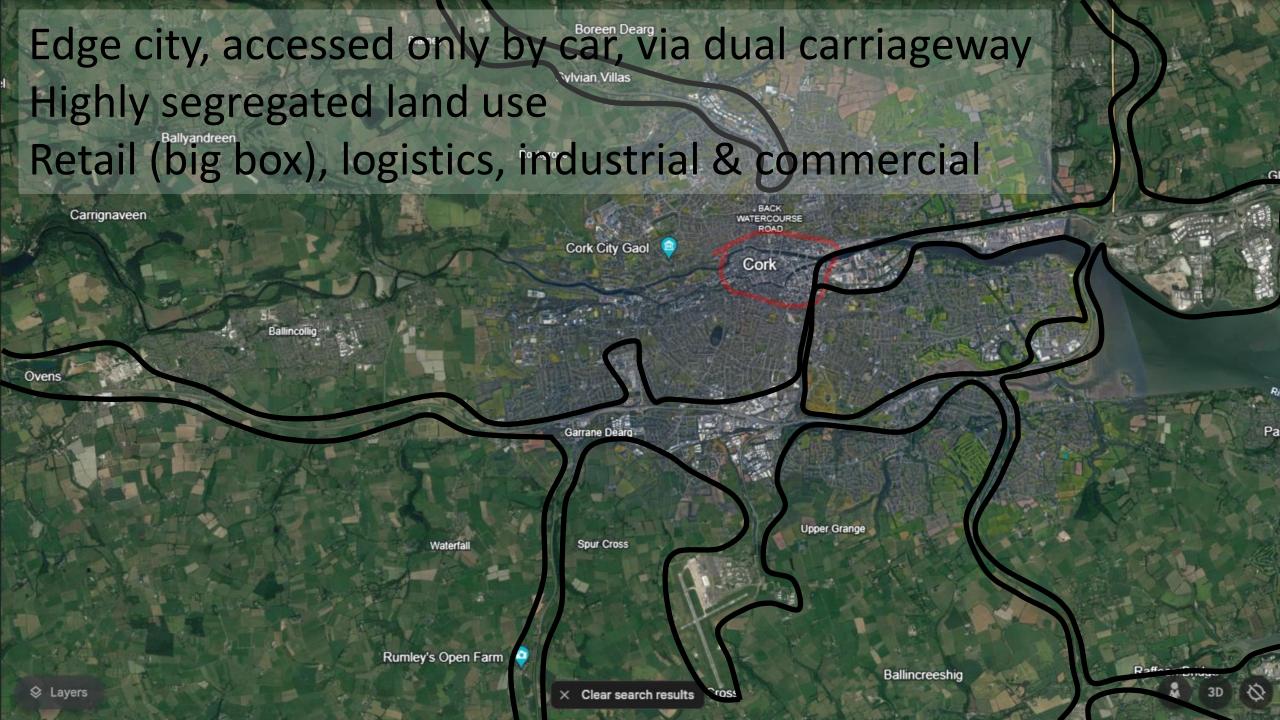

## The link between National auto-centric logistics chain & existing local sustainable How do we influence, logistics is key

Quality of provision

Type of Provision

Improve the desirable

Mitigate the undesirable

And provide appropriate infrastructure.

Policy

Dr Darren McAdam-O'Connell Cork TMF Coordinator.

ZCI Zero Carbon Infrastructure

ZCI