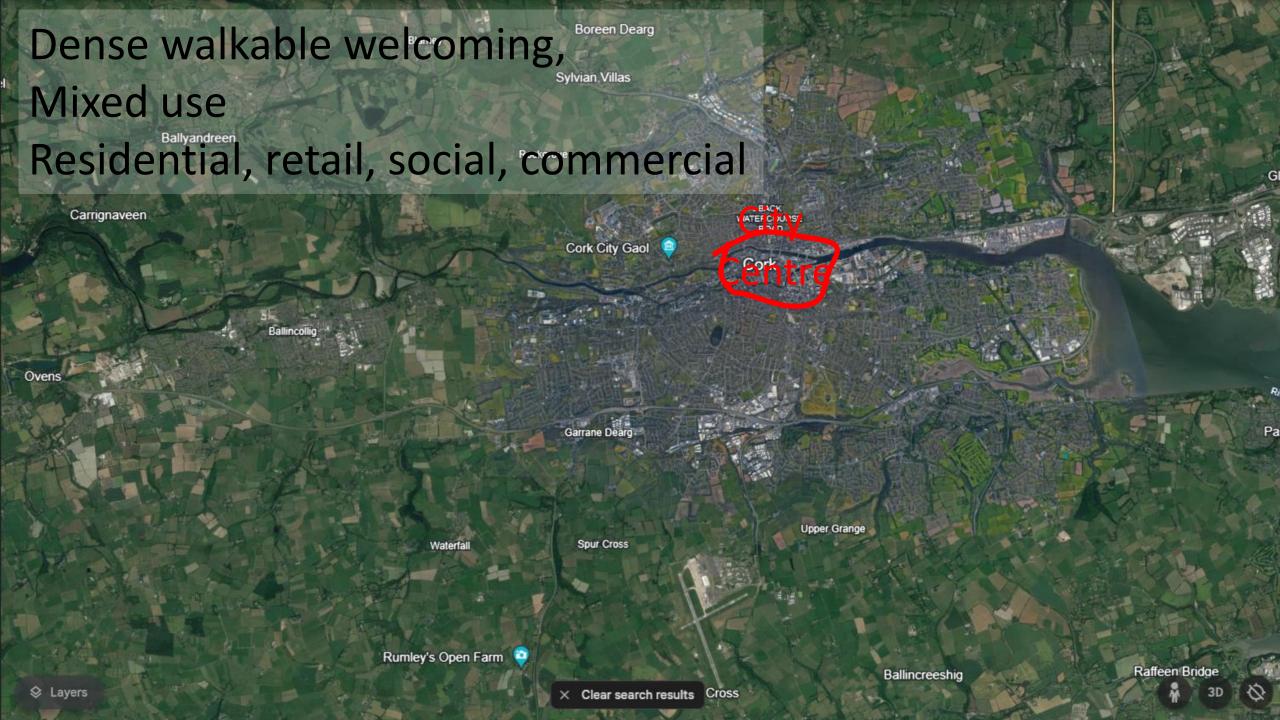

## Existing small scale sustainable logistics exist if,

Compactness & density reduces distances

A critical mass suppliers & customers exist

There are streets not roads

Infrastructure is supportive

## The link between National auto-centric logistics chain & existing local sustainable How do we influence, logistics is key

Quality of provision

Type of Provision

Improve the desirable

Mitigate the undesirable