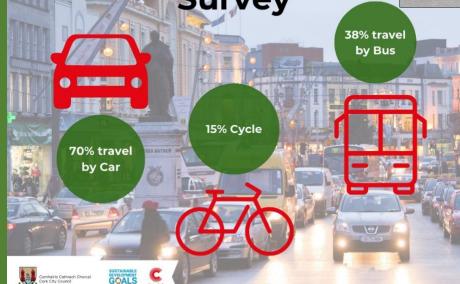

larnród Éireann

Transport & Mobility Forum Cork

Cork **Environmental** Forum

www.cef.ie

Behaviour & Attitudes Survey

26%

of people who live in Cork cycle