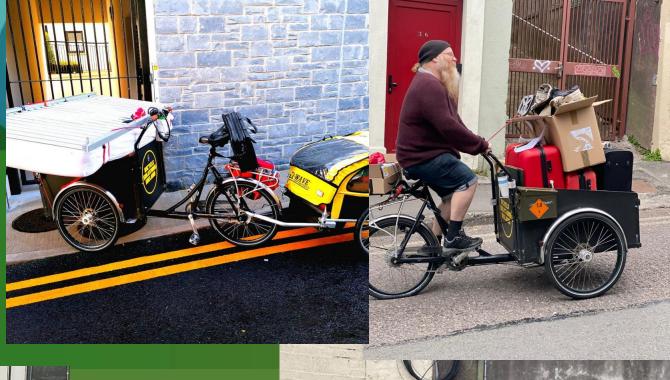

## Existing small scale sustainable logistics exist if,

Compactness & density reduces distances

A critical mass suppliers & customers exist

There are streets not roads

Infrastructure is supportive

## The link between National auto-centric logistics chain & existing local sustainable How do we influence, logistics is key

Quality of provision

Type of Provision

Improve the desirable

Mitigate the undesirable

And provide appropriate infrastructure.

Policy

Dr Darren McAdam-O'Connell Cork TMF Coordinator.

ZCI Zero Carbon Infrastructure

ZCI